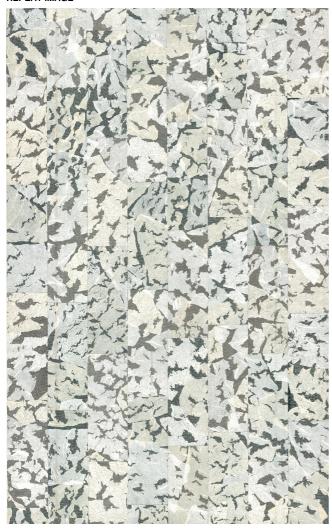

overing.com

### Colours



## Armoured Boar Wallcovering / Armoured Boar

#### Packaging

**WIDTH** 91.44cm | 36"

**неіднт** 1cm | 0.4"

cubage  $0 \text{m}^3 \mid 0 \text{ft}^3$ 

**LENGTH** 1cm | 0.4"

**weight** 1kg | 2.2lbs

#### **Technical**

#### MATERIAL

Natural wallcovering on non-woven backing

#### COLLECTION

Moooi Wallcovering Extinct Animals

#### **UNIT DIMENSIONS**

Width 91.44 cm (36"), sold by the linear metre/yard

#### ADHESIVE

Adhesive for non-woven wallcovering like Arte Clearpro or 100% dispersion adhesive

#### HOW TO PASTE

Moisten the product, paste the wall

#### **PATTERN**

Armoured Boar

#### REPEAT TYPE

→ Free match

#### LIGHT RESISTANCE

#### CARE

Spongeable during hanging (dab away damp glue)

#### HOW TO REMOVE

**V** Strippable

#### REPEAT IMAGE