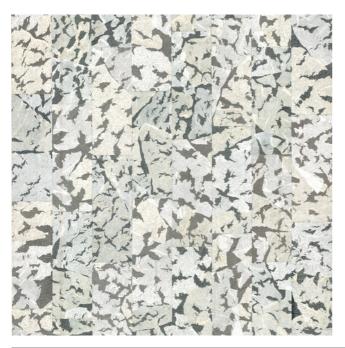

# Armoured Boar Wallcovering

MOOOI | FOR MOOOI WALLCOVERING

Wallcovering with gauze and Japanese paper, representing the shiny coat of the Armoured Boar. The upper part of its body was covered in black and golden scales, which gave it an ornamental appearance.

## Armoured Boar Wallcovering / Armoured Boar